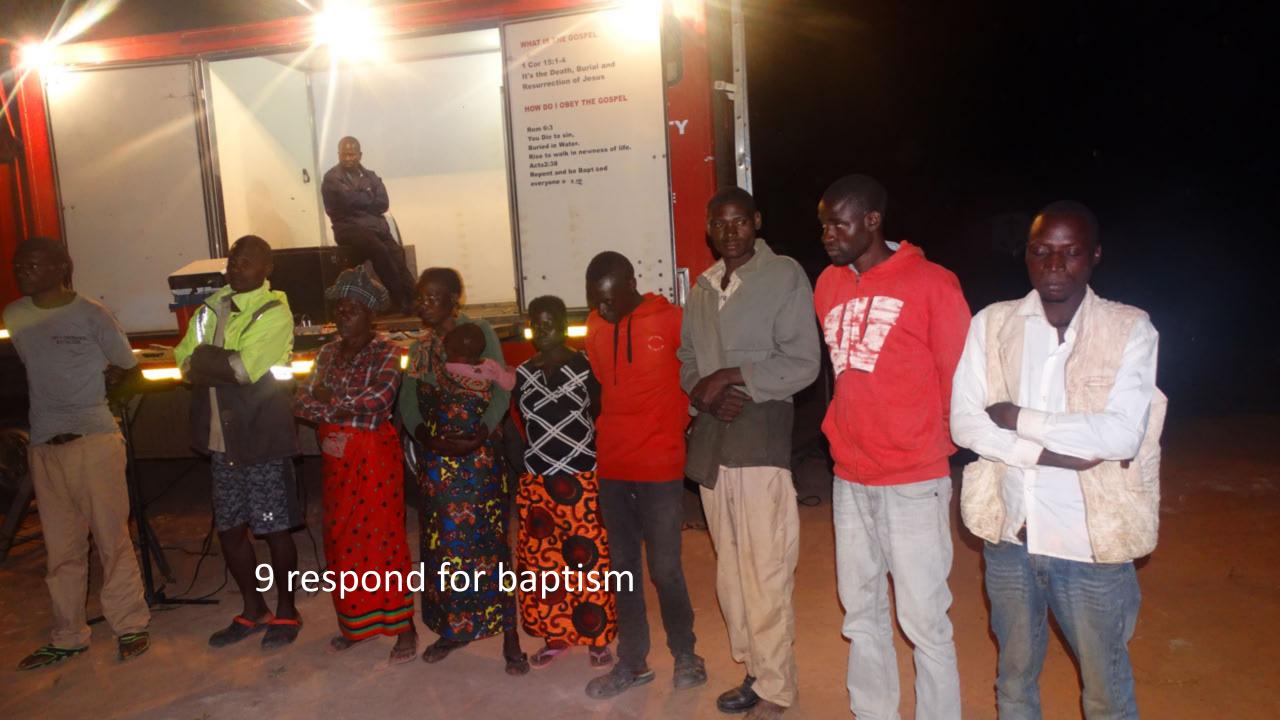

## The True Size of Africa

Graphic layout for visualization only (some countries are cut and rotated) But the conclusions are very accurate: refer to table below for exact data NETHERLANDS BELGIUM PORTUGAL SWITZERLAND **United States** FRANCE EASTERN EUROPE Europe UNITED STATES AREA COUNTRY India China 9.597 USA 9.629 India 3.287 CHINA Mexico 1.964 1.285 Peru France 633 506 Spain Papua New Guinea 462 441 Sweden Japan 378 Japan Germany 357 324 Norway Italy 301 New Zealand 270 United Kingdom 243 147 Nepal Bangladesh 144 Greece 132 TOTAL 30.102 **AFRICA 30.221** 

























## Night 2 - 250+ in attendance



































































































## A big crowd – nearly 300 in attendance