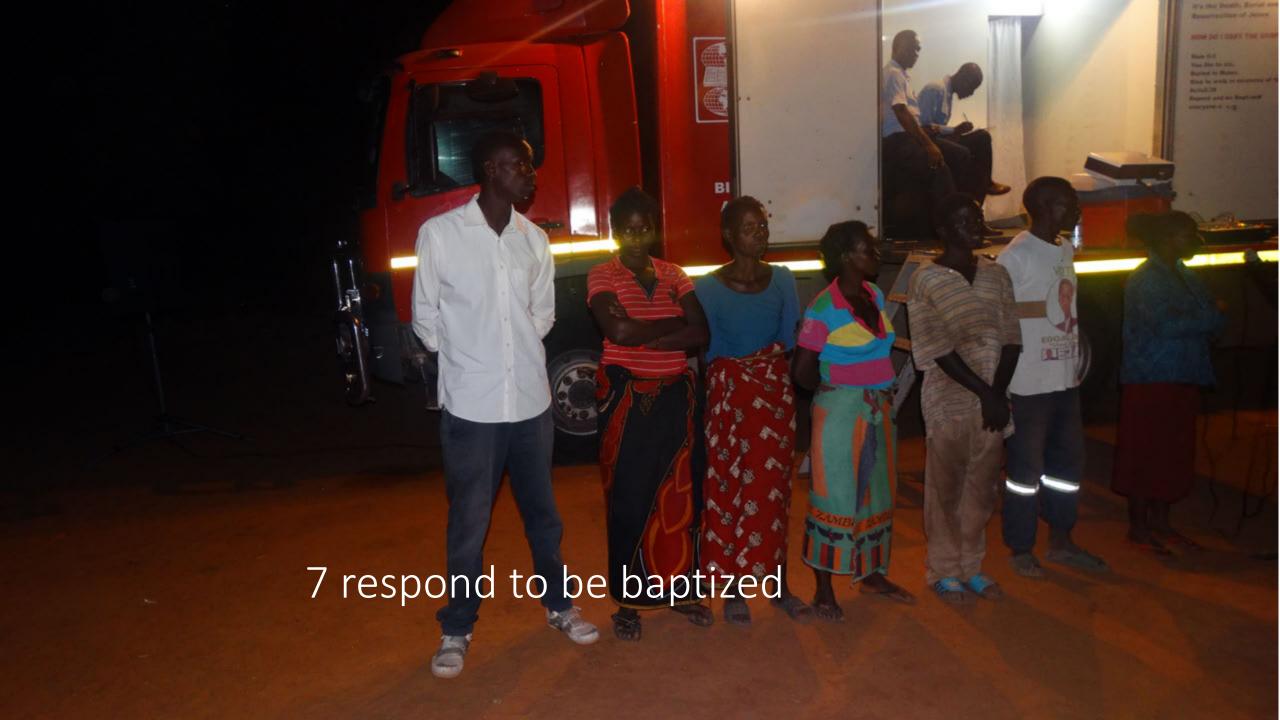

## The True Size of Africa

Graphic layout for visualization only (some countries are cut and rotated) But the conclusions are very accurate: refer to table below for exact data NETHERLANDS BELGIUM PORTUGAL SWITZERLAND **United States** FRANCE EASTERN EUROPE Europe UNITED STATES AREA COUNTRY India China 9.597 USA 9.629 India 3.287 CHINA Mexico 1.964 1.285 Peru France 633 506 Spain Papua New Guinea 462 441 Sweden Japan 378 Japan Germany 357 324 Norway Italy 301 New Zealand 270 United Kingdom 243 147 Nepal Bangladesh 144 Greece 132 TOTAL 30.102 **AFRICA 30.221** 

























## Night 2 - 250+ in attendance



































































































## A big crowd – nearly 300 in attendance