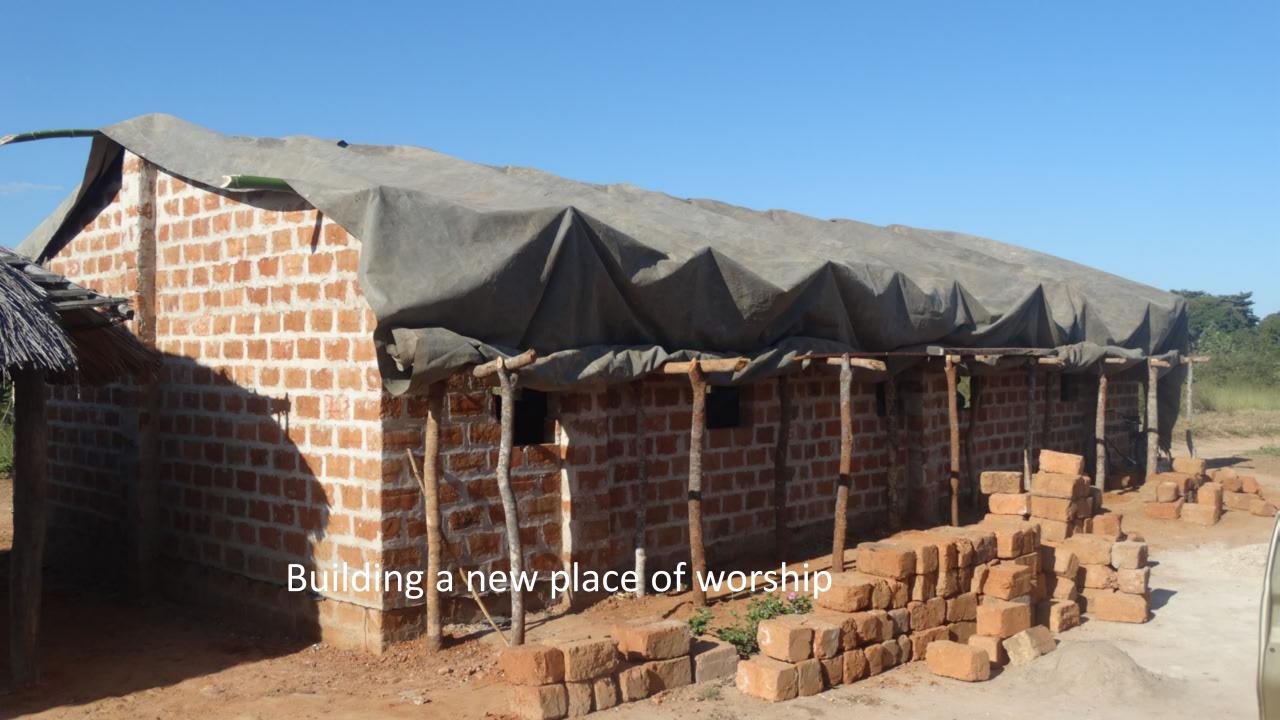

## The True Size of Africa

Graphic layout for visualization only (some countries are cut and rotated) But the conclusions are very accurate: refer to table below for exact data NETHERLANDS BELGIUM PORTUGAL SWITZERLAND **United States** FRANCE EASTERN EUROPE Europe UNITED STATES AREA COUNTRY India China 9.597 USA 9.629 India 3.287 CHINA Mexico 1.964 1.285 Peru France 633 506 Spain Papua New Guinea 462 441 Sweden Japan 378 Japan Germany 357 324 Norway Italy 301 New Zealand 270 United Kingdom 243 147 Nepal Bangladesh 144 Greece 132 TOTAL 30.102 **AFRICA 30.221** 

























## Night 2 - 250+ in attendance



































































































## A big crowd – nearly 300 in attendance