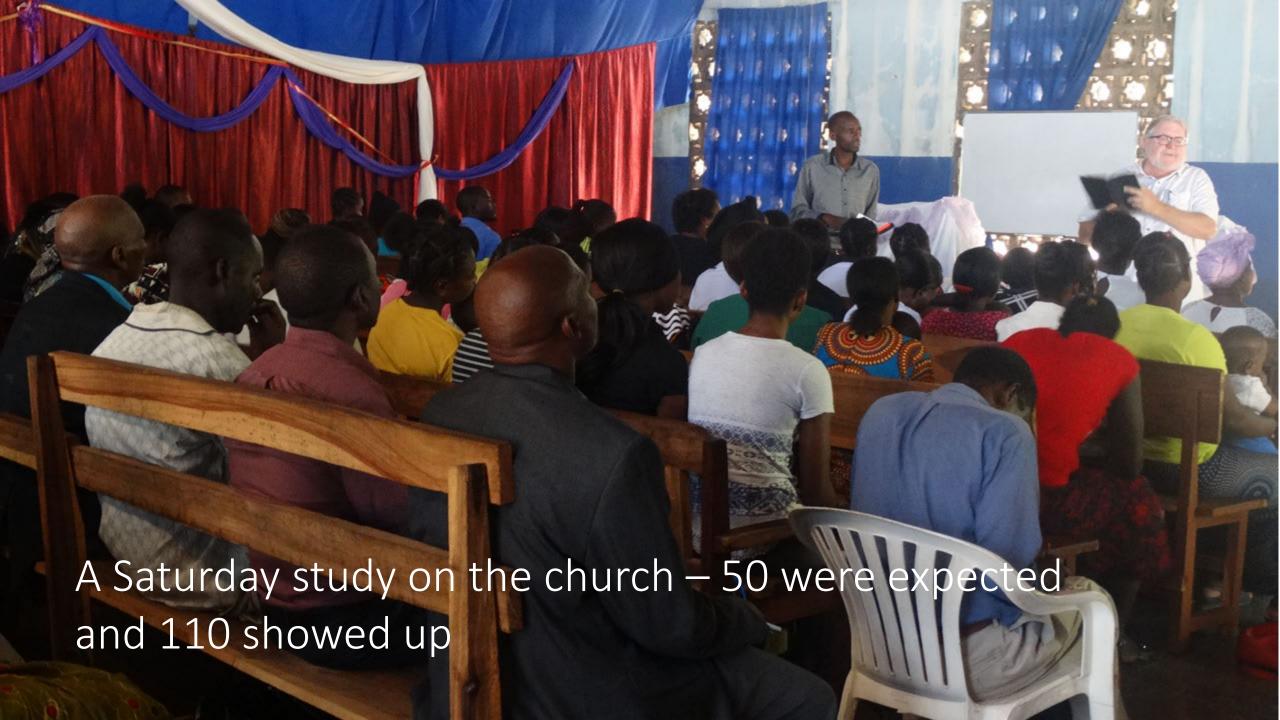

## The True Size of Africa

Graphic layout for visualization only (some countries are cut and rotated) But the conclusions are very accurate: refer to table below for exact data NETHERLANDS BELGIUM PORTUGAL SWITZERLAND **United States** FRANCE EASTERN EUROPE Europe UNITED STATES AREA COUNTRY India China 9.597 USA 9.629 India 3.287 CHINA Mexico 1.964 1.285 Peru France 633 506 Spain Papua New Guinea 462 441 Sweden Japan 378 Japan Germany 357 324 Norway Italy 301 New Zealand 270 United Kingdom 243 147 Nepal Bangladesh 144 Greece 132 TOTAL 30.102 **AFRICA 30.221** 

























## Night 2 - 250+ in attendance



































































































## A big crowd – nearly 300 in attendance