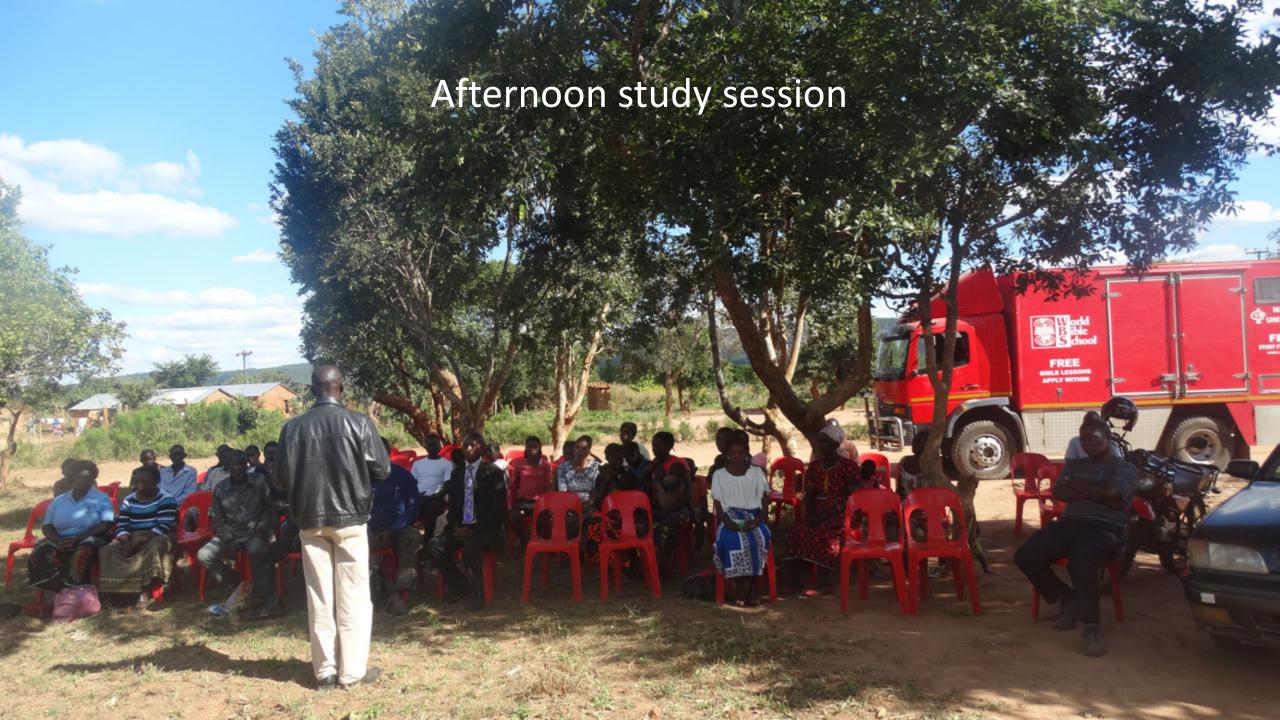

## The True Size of Africa

Graphic layout for visualization only (some countries are cut and rotated) But the conclusions are very accurate: refer to table below for exact data NETHERLANDS BELGIUM PORTUGAL SWITZERLAND **United States** FRANCE EASTERN EUROPE Europe UNITED STATES AREA COUNTRY India China 9.597 USA 9.629 India 3.287 CHINA Mexico 1.964 1.285 Peru France 633 506 Spain Papua New Guinea 462 441 Sweden Japan 378 Japan Germany 357 324 Norway Italy 301 New Zealand 270 United Kingdom 243 147 Nepal Bangladesh 144 Greece 132 TOTAL 30.102 **AFRICA 30.221** 

























## Night 2 - 250+ in attendance



































































































## A big crowd – nearly 300 in attendance