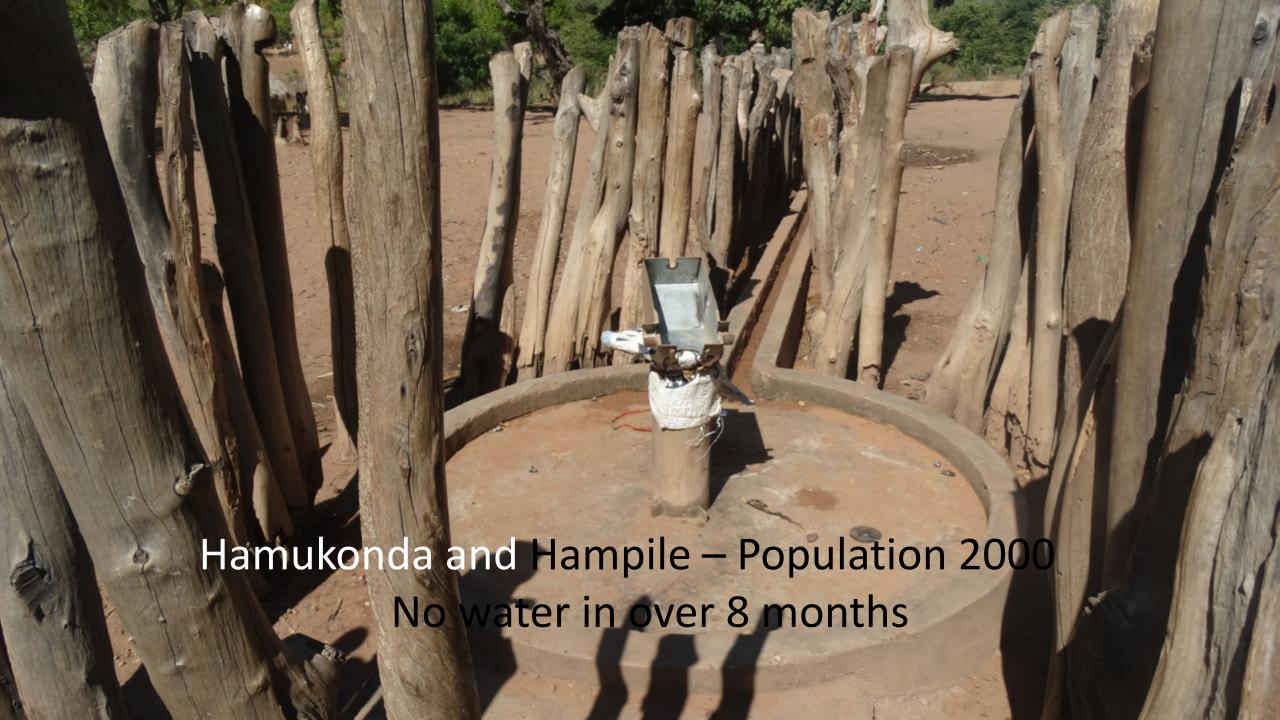

## The True Size of Africa

Graphic layout for visualization only (some countries are cut and rotated) But the conclusions are very accurate: refer to table below for exact data NETHERLANDS BELGIUM PORTUGAL SWITZERLAND **United States** FRANCE EASTERN EUROPE Europe UNITED STATES AREA COUNTRY India China 9.597 USA 9.629 India 3.287 CHINA Mexico 1.964 1.285 Peru France 633 506 Spain Papua New Guinea 462 441 Sweden Japan 378 Japan Germany 357 324 Norway Italy 301 New Zealand 270 United Kingdom 243 147 Nepal Bangladesh 144 Greece 132 TOTAL 30.102 **AFRICA 30.221** 

























## Night 2 - 250+ in attendance



































































































## A big crowd – nearly 300 in attendance