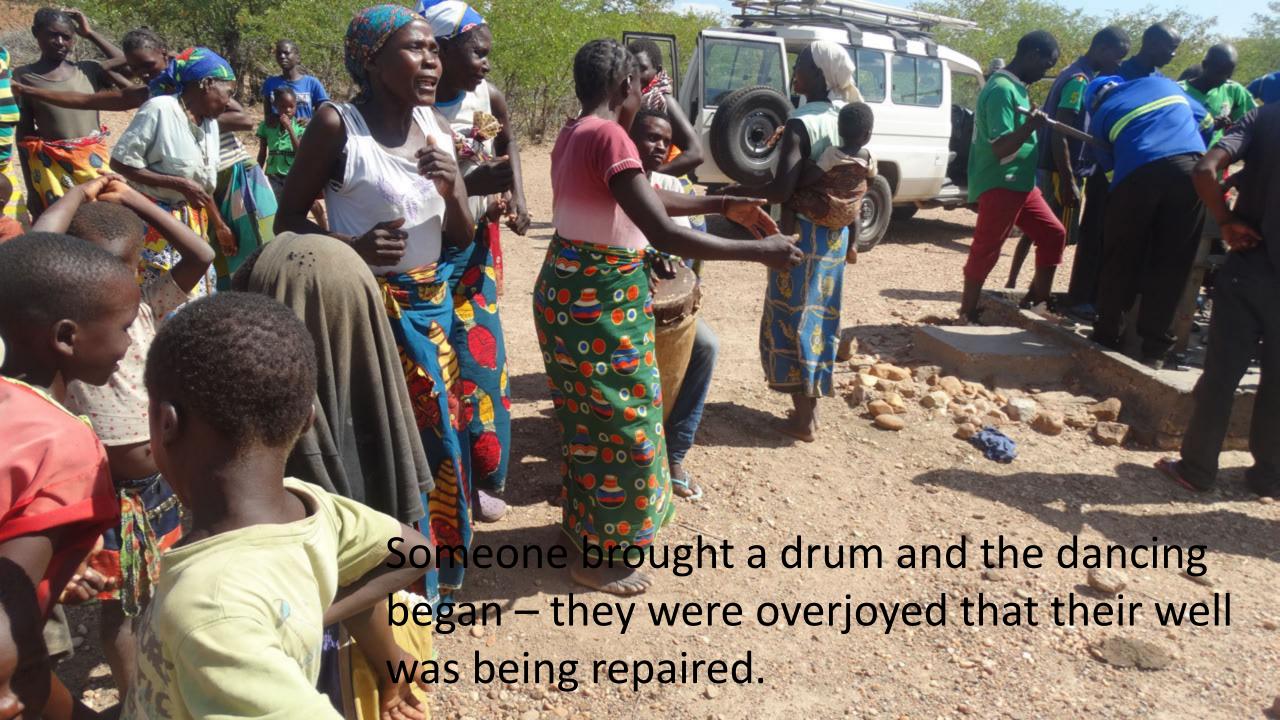

## The True Size of Africa

Graphic layout for visualization only (some countries are cut and rotated) But the conclusions are very accurate: refer to table below for exact data NETHERLANDS BELGIUM PORTUGAL SWITZERLAND **United States** FRANCE EASTERN EUROPE Europe UNITED STATES AREA COUNTRY India China 9.597 USA 9.629 India 3.287 CHINA Mexico 1.964 1.285 Peru France 633 506 Spain Papua New Guinea 462 441 Sweden Japan 378 Japan Germany 357 324 Norway Italy 301 New Zealand 270 United Kingdom 243 147 Nepal Bangladesh 144 Greece 132 TOTAL 30.102 **AFRICA 30.221** 

























## Night 2 - 250+ in attendance



































































































## A big crowd – nearly 300 in attendance