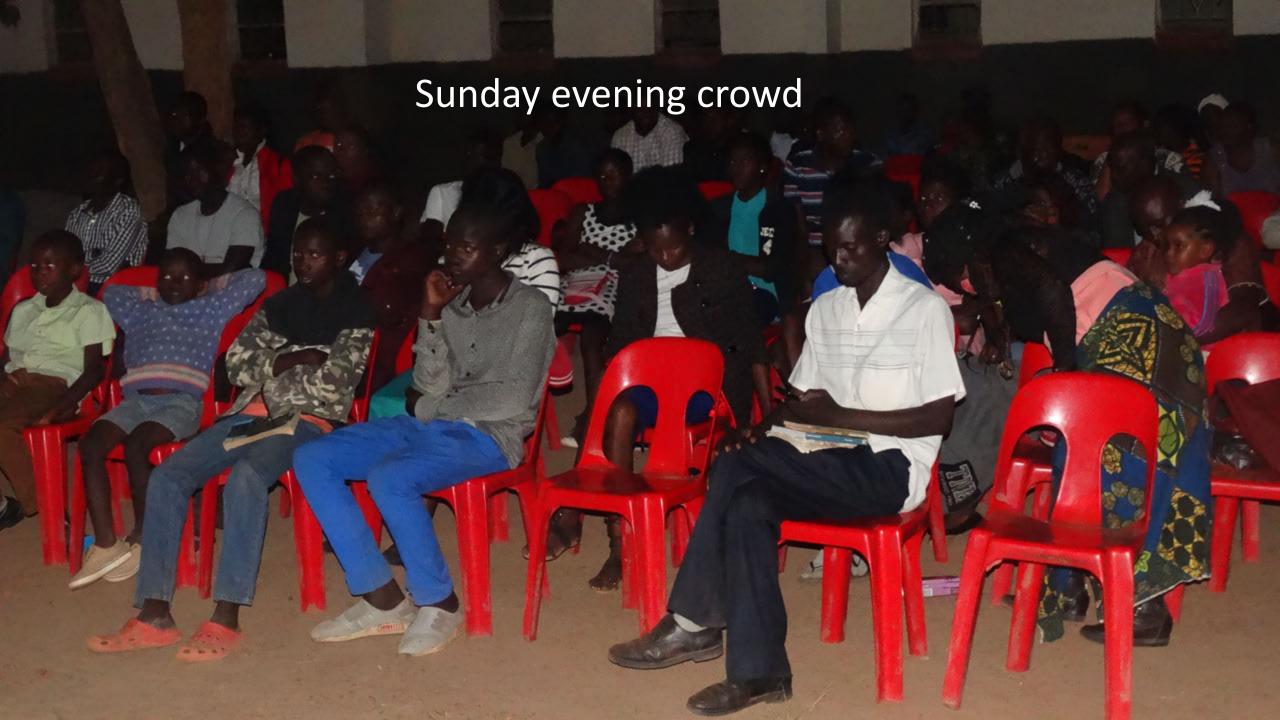

## The True Size of Africa

Graphic layout for visualization only (some countries are cut and rotated) But the conclusions are very accurate: refer to table below for exact data NETHERLANDS BELGIUM PORTUGAL SWITZERLAND **United States** FRANCE EASTERN EUROPE Europe UNITED STATES AREA COUNTRY India China 9.597 USA 9.629 India 3.287 CHINA Mexico 1.964 1.285 Peru France 633 506 Spain Papua New Guinea 462 441 Sweden Japan 378 Japan Germany 357 324 Norway Italy 301 New Zealand 270 United Kingdom 243 147 Nepal Bangladesh 144 Greece 132 TOTAL 30.102 **AFRICA 30.221** 

























## Night 2 - 250+ in attendance



































































































## A big crowd – nearly 300 in attendance