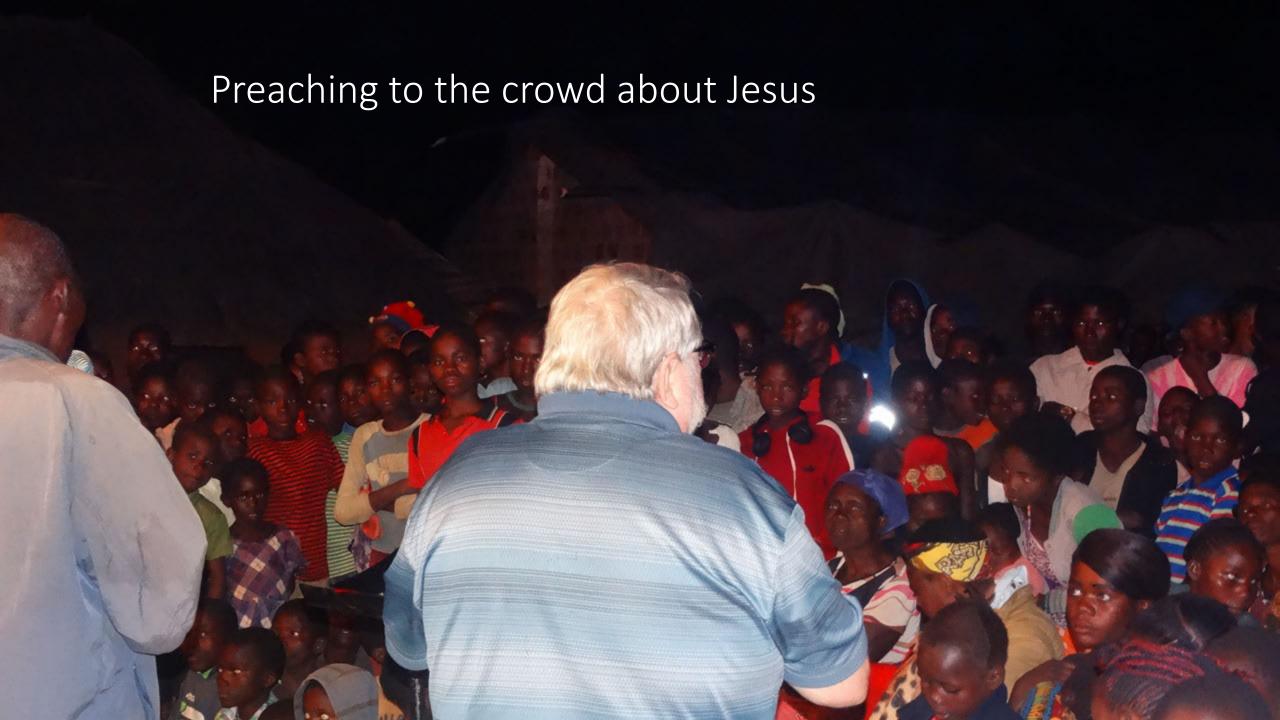

## The True Size of Africa

Graphic layout for visualization only (some countries are cut and rotated) But the conclusions are very accurate: refer to table below for exact data NETHERLANDS BELGIUM PORTUGAL SWITZERLAND **United States** FRANCE EASTERN EUROPE Europe UNITED STATES AREA COUNTRY India China 9.597 USA 9.629 India 3.287 CHINA Mexico 1.964 1.285 Peru France 633 506 Spain Papua New Guinea 462 441 Sweden Japan 378 Japan Germany 357 324 Norway Italy 301 New Zealand 270 United Kingdom 243 147 Nepal Bangladesh 144 Greece 132 TOTAL 30.102 **AFRICA 30.221** 

























## Night 2 - 250+ in attendance



































































































## A big crowd – nearly 300 in attendance