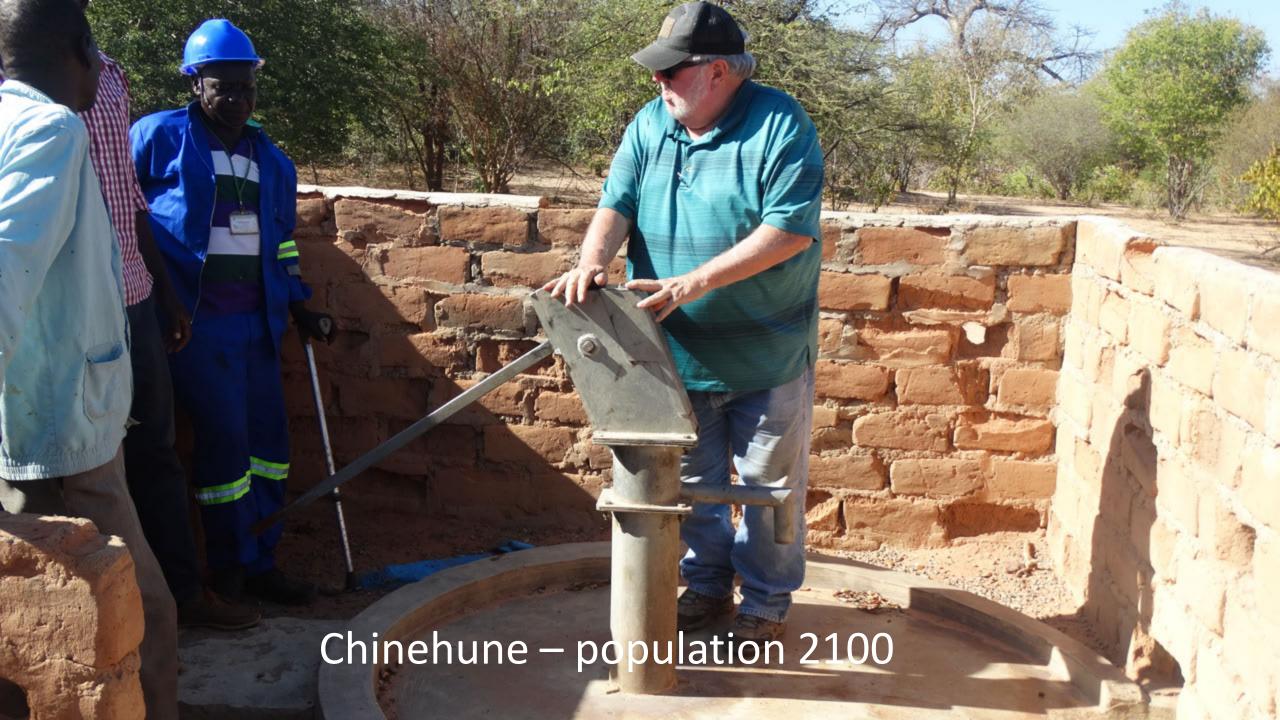

## The True Size of Africa

Graphic layout for visualization only (some countries are cut and rotated) But the conclusions are very accurate: refer to table below for exact data NETHERLANDS BELGIUM PORTUGAL SWITZERLAND **United States** FRANCE EASTERN EUROPE Europe UNITED STATES AREA COUNTRY India China 9.597 USA 9.629 India 3.287 CHINA Mexico 1.964 1.285 Peru France 633 506 Spain Papua New Guinea 462 441 Sweden Japan 378 Japan Germany 357 324 Norway Italy 301 New Zealand 270 United Kingdom 243 147 Nepal Bangladesh 144 Greece 132 TOTAL 30.102 **AFRICA 30.221** 

























## Night 2 - 250+ in attendance



































































































## A big crowd – nearly 300 in attendance