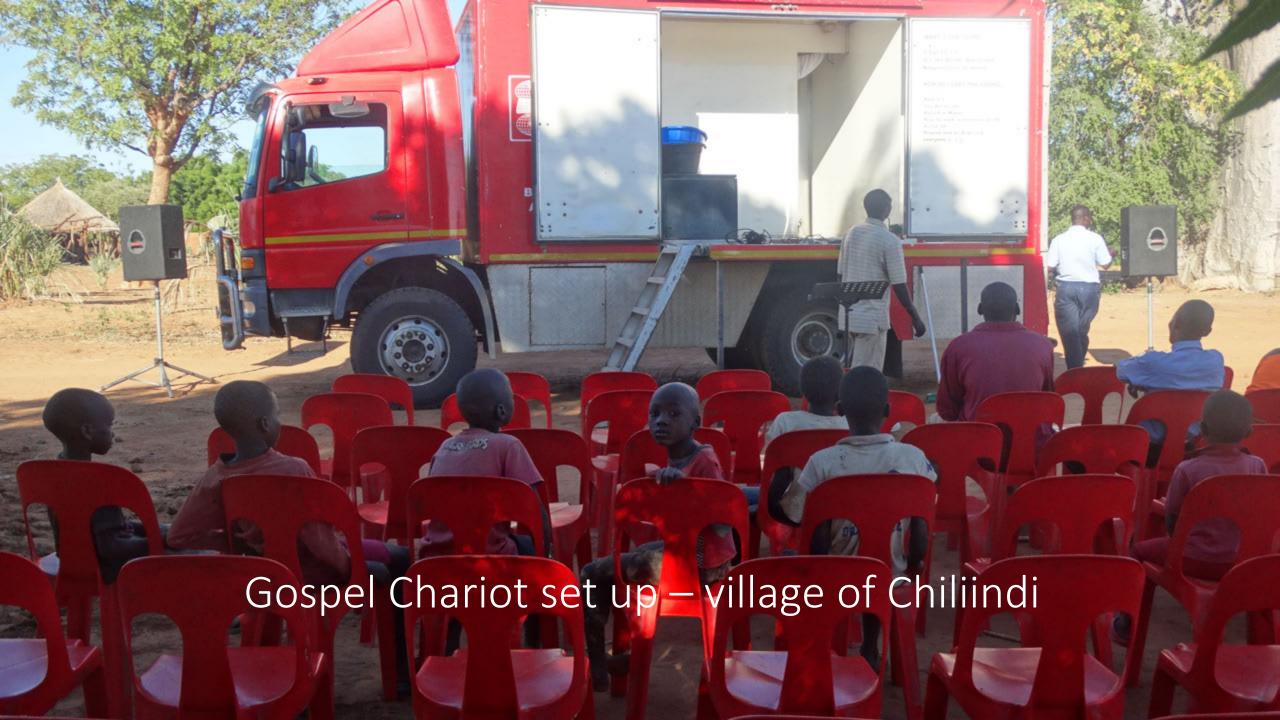

## The True Size of Africa

Graphic layout for visualization only (some countries are cut and rotated) But the conclusions are very accurate: refer to table below for exact data NETHERLANDS BELGIUM PORTUGAL SWITZERLAND **United States** FRANCE EASTERN EUROPE Europe UNITED STATES AREA COUNTRY India China 9.597 USA 9.629 India 3.287 CHINA Mexico 1.964 1.285 Peru France 633 506 Spain Papua New Guinea 462 441 Sweden Japan 378 Japan Germany 357 324 Norway Italy 301 New Zealand 270 United Kingdom 243 147 Nepal Bangladesh 144 Greece 132 TOTAL 30.102 **AFRICA 30.221** 

























## Night 2 - 250+ in attendance



































































































## A big crowd – nearly 300 in attendance