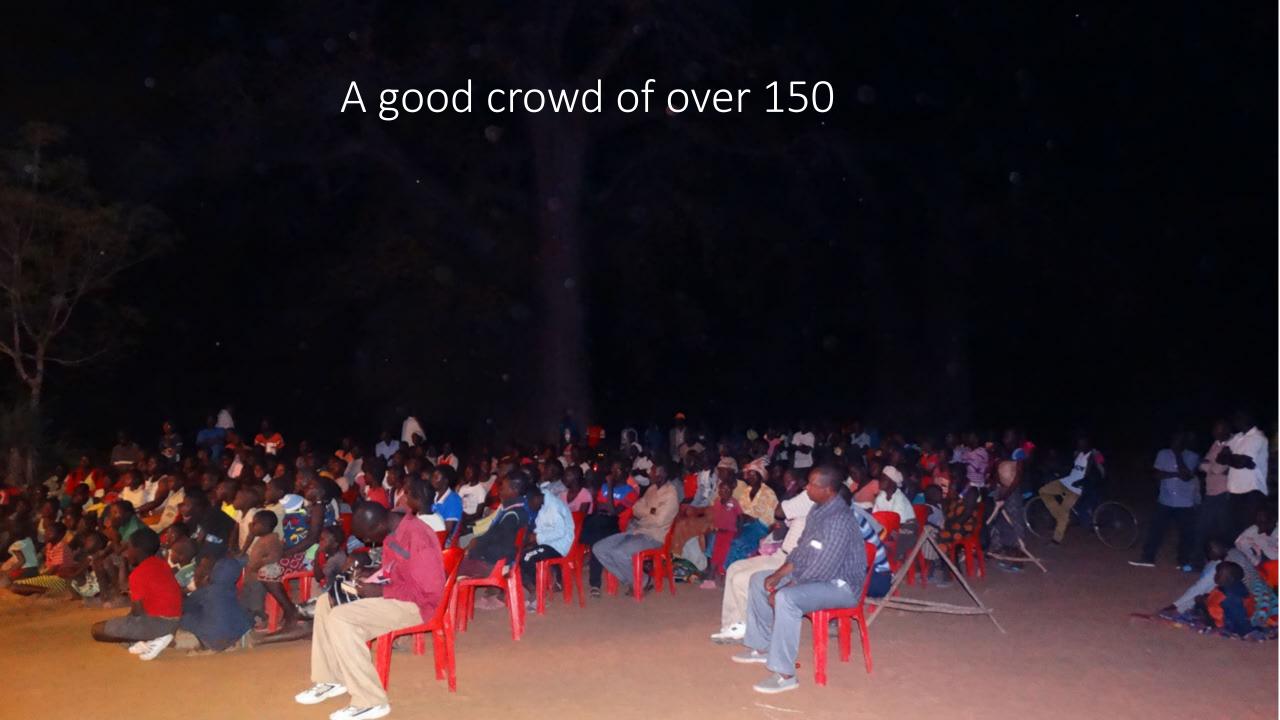

## The True Size of Africa

Graphic layout for visualization only (some countries are cut and rotated) But the conclusions are very accurate: refer to table below for exact data NETHERLANDS BELGIUM PORTUGAL SWITZERLAND **United States** FRANCE EASTERN EUROPE Europe UNITED STATES AREA COUNTRY India China 9.597 USA 9.629 India 3.287 CHINA Mexico 1.964 1.285 Peru France 633 506 Spain Papua New Guinea 462 441 Sweden Japan 378 Japan Germany 357 324 Norway Italy 301 New Zealand 270 United Kingdom 243 147 Nepal Bangladesh 144 Greece 132 TOTAL 30.102 **AFRICA 30.221** 

























## Night 2 - 250+ in attendance



































































































## A big crowd – nearly 300 in attendance