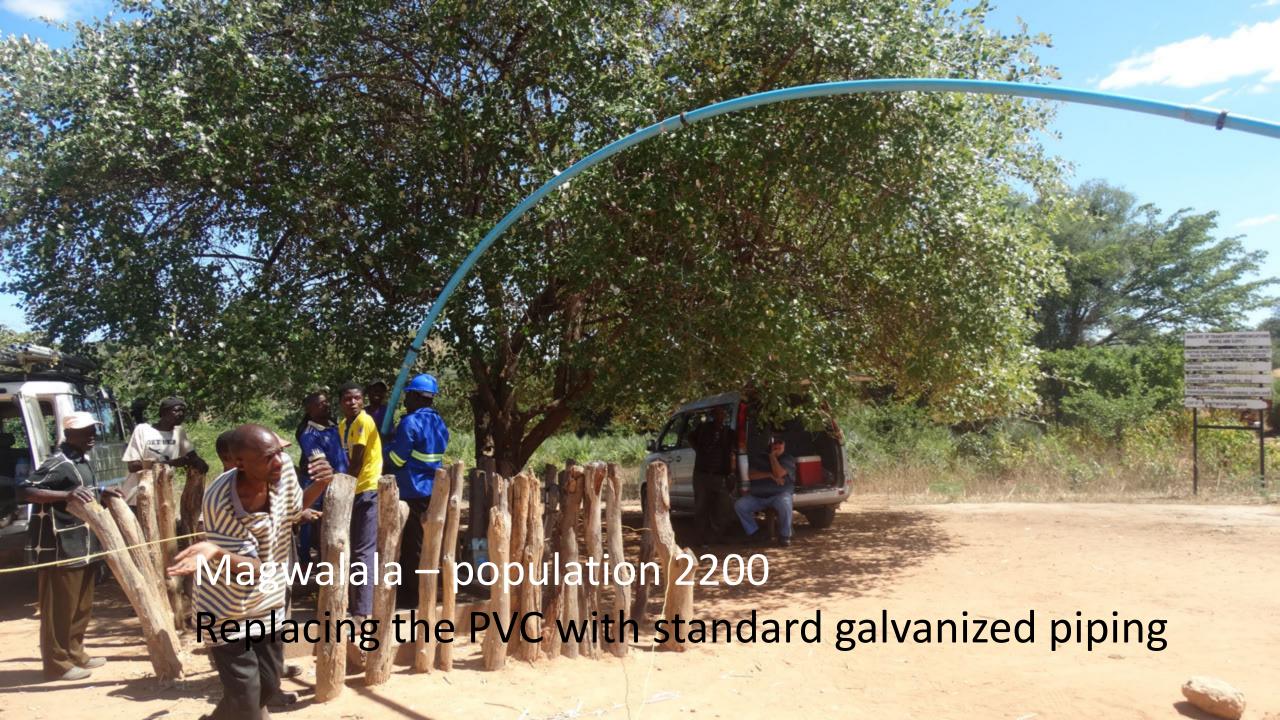

## The True Size of Africa

Graphic layout for visualization only (some countries are cut and rotated) But the conclusions are very accurate: refer to table below for exact data NETHERLANDS BELGIUM PORTUGAL SWITZERLAND **United States** FRANCE EASTERN EUROPE Europe UNITED STATES AREA COUNTRY India China 9.597 USA 9.629 India 3.287 CHINA Mexico 1.964 1.285 Peru France 633 506 Spain Papua New Guinea 462 441 Sweden Japan 378 Japan Germany 357 324 Norway Italy 301 New Zealand 270 United Kingdom 243 147 Nepal Bangladesh 144 Greece 132 TOTAL 30.102 **AFRICA 30.221** 

























## Night 2 - 250+ in attendance



































































































## A big crowd – nearly 300 in attendance