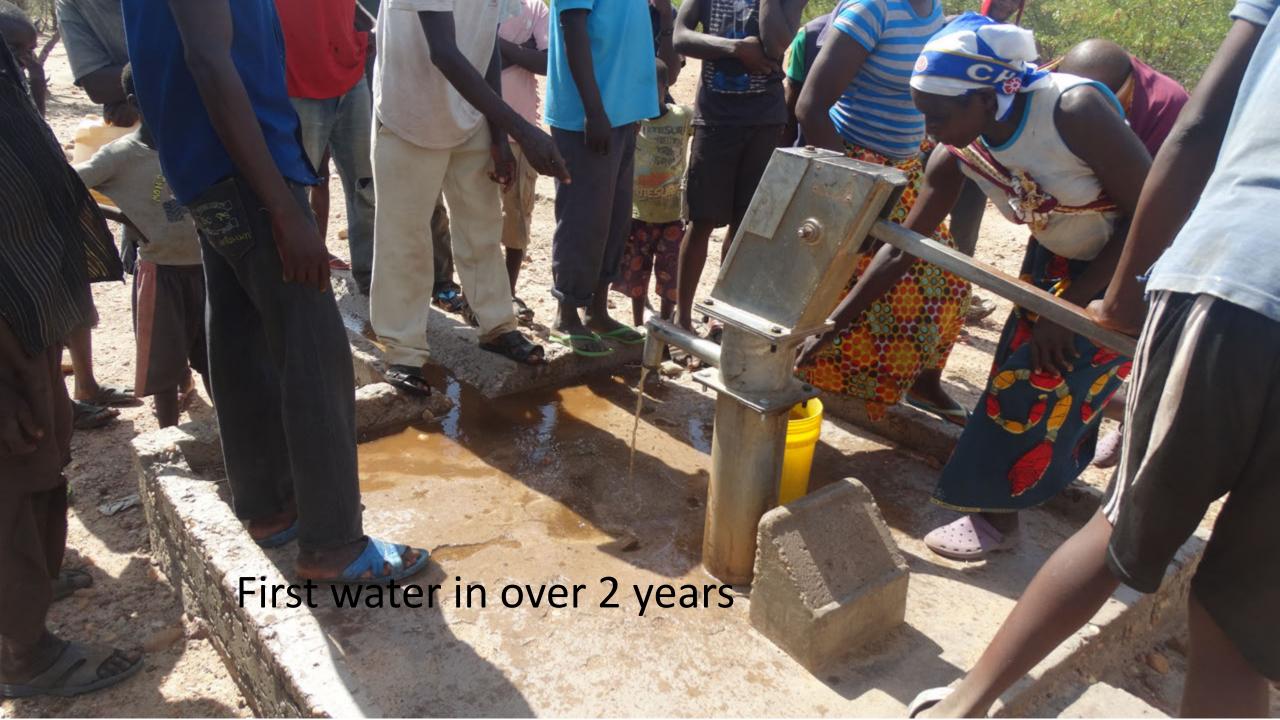

## The True Size of Africa

Graphic layout for visualization only (some countries are cut and rotated) But the conclusions are very accurate: refer to table below for exact data NETHERLANDS BELGIUM PORTUGAL SWITZERLAND **United States** FRANCE EASTERN EUROPE Europe UNITED STATES AREA COUNTRY India China 9.597 USA 9.629 India 3.287 CHINA Mexico 1.964 1.285 Peru France 633 506 Spain Papua New Guinea 462 441 Sweden Japan 378 Japan Germany 357 324 Norway Italy 301 New Zealand 270 United Kingdom 243 147 Nepal Bangladesh 144 Greece 132 TOTAL 30.102 **AFRICA 30.221** 

























## Night 2 - 250+ in attendance



































































































## A big crowd – nearly 300 in attendance