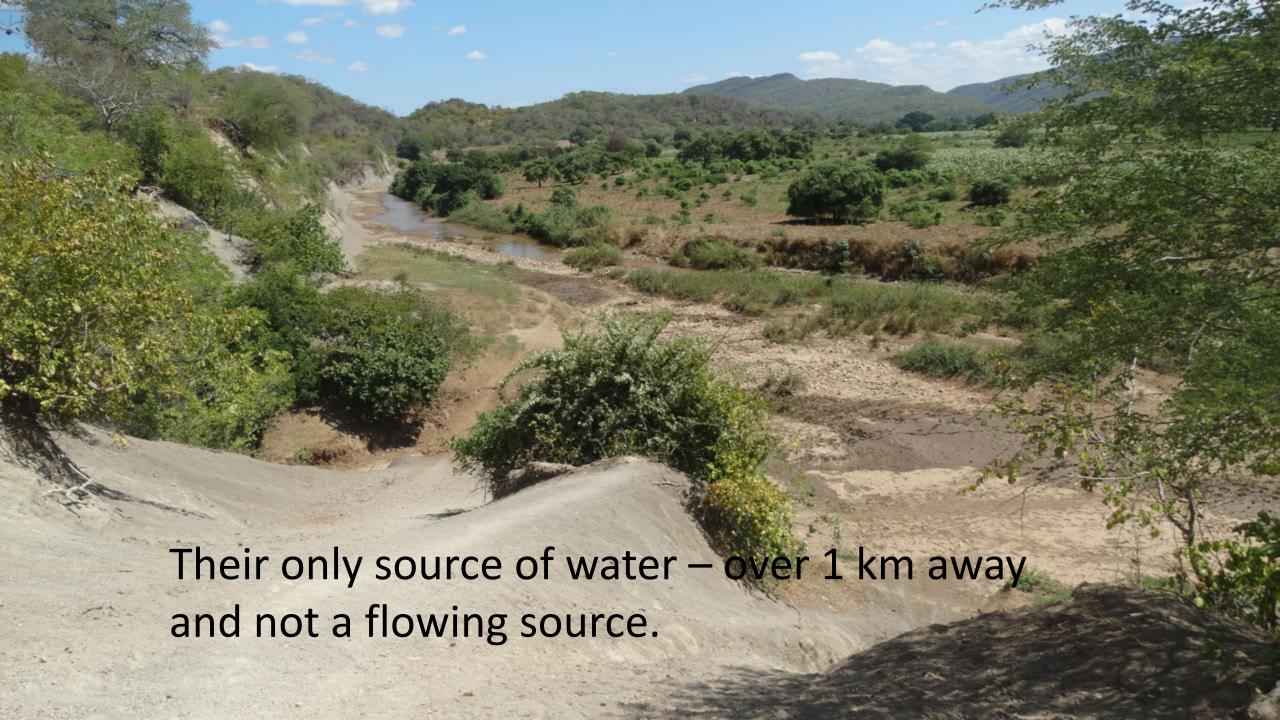

## The True Size of Africa

Graphic layout for visualization only (some countries are cut and rotated) But the conclusions are very accurate: refer to table below for exact data NETHERLANDS BELGIUM PORTUGAL SWITZERLAND **United States** FRANCE EASTERN EUROPE Europe UNITED STATES AREA COUNTRY India China 9.597 USA 9.629 India 3.287 CHINA Mexico 1.964 1.285 Peru France 633 506 Spain Papua New Guinea 462 441 Sweden Japan 378 Japan Germany 357 324 Norway Italy 301 New Zealand 270 United Kingdom 243 147 Nepal Bangladesh 144 Greece 132 TOTAL 30.102 **AFRICA 30.221** 

























## Night 2 - 250+ in attendance



































































































## A big crowd – nearly 300 in attendance