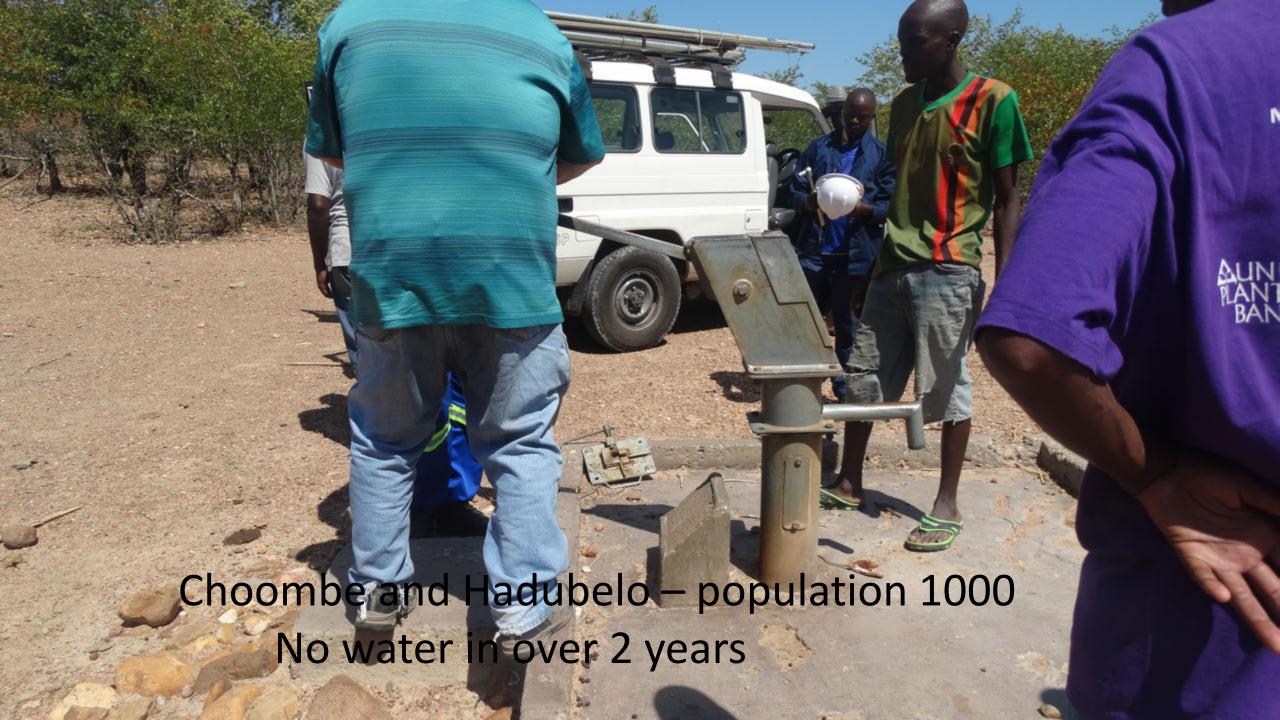

## The True Size of Africa

Graphic layout for visualization only (some countries are cut and rotated) But the conclusions are very accurate: refer to table below for exact data NETHERLANDS BELGIUM PORTUGAL SWITZERLAND **United States** FRANCE EASTERN EUROPE Europe UNITED STATES AREA COUNTRY India China 9.597 USA 9.629 India 3.287 CHINA Mexico 1.964 1.285 Peru France 633 506 Spain Papua New Guinea 462 441 Sweden Japan 378 Japan Germany 357 324 Norway Italy 301 New Zealand 270 United Kingdom 243 147 Nepal Bangladesh 144 Greece 132 TOTAL 30.102 **AFRICA 30.221** 

























## Night 2 - 250+ in attendance



































































































## A big crowd – nearly 300 in attendance