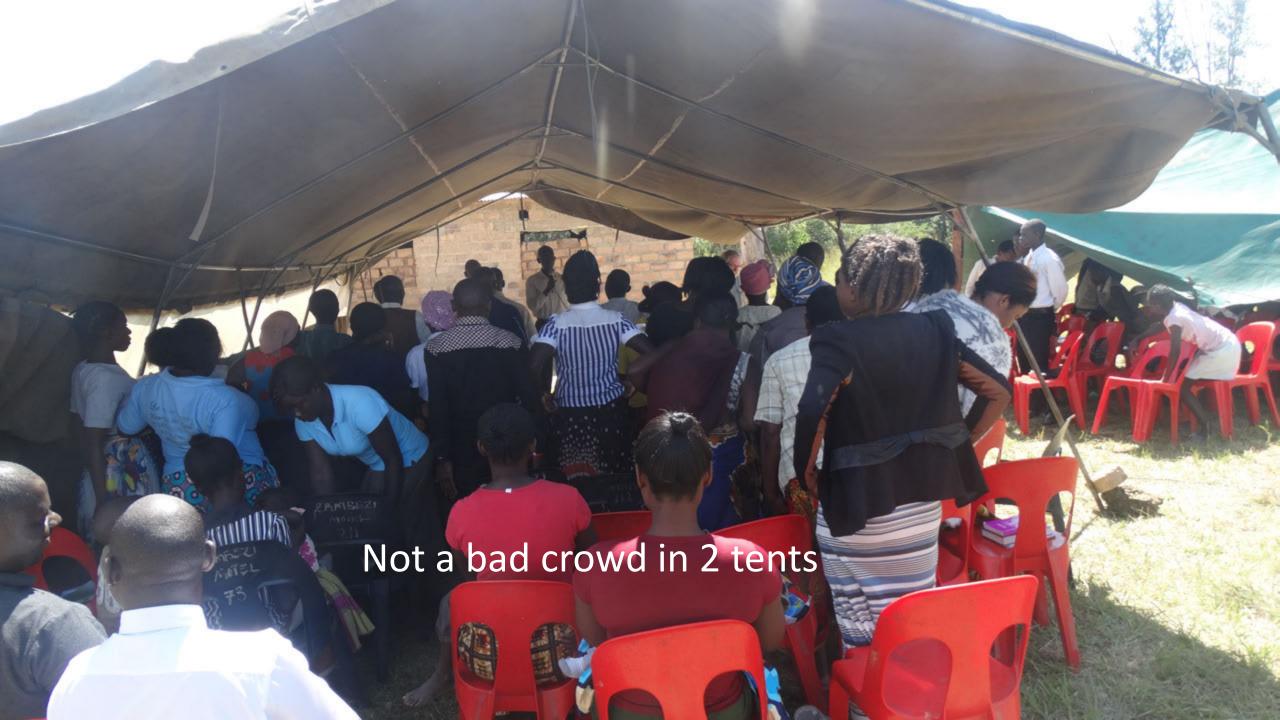

## The True Size of Africa

Graphic layout for visualization only (some countries are cut and rotated) But the conclusions are very accurate: refer to table below for exact data NETHERLANDS BELGIUM PORTUGAL SWITZERLAND **United States** FRANCE EASTERN EUROPE Europe UNITED STATES AREA COUNTRY India China 9.597 USA 9.629 India 3.287 CHINA Mexico 1.964 1.285 Peru France 633 506 Spain Papua New Guinea 462 441 Sweden Japan 378 Japan Germany 357 324 Norway Italy 301 New Zealand 270 United Kingdom 243 147 Nepal Bangladesh 144 Greece 132 TOTAL 30.102 **AFRICA 30.221** 

























## Night 2 - 250+ in attendance



































































































## A big crowd – nearly 300 in attendance