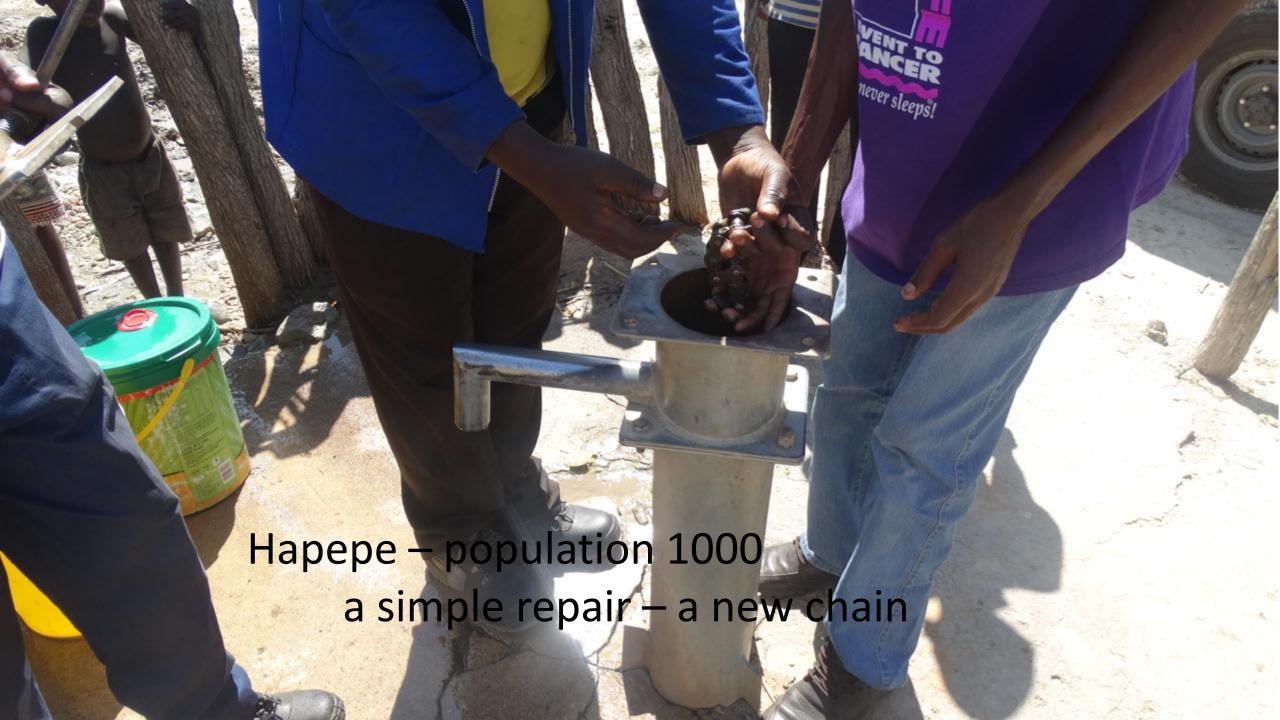

## The True Size of Africa

Graphic layout for visualization only (some countries are cut and rotated) But the conclusions are very accurate: refer to table below for exact data NETHERLANDS BELGIUM PORTUGAL SWITZERLAND **United States** FRANCE EASTERN EUROPE Europe UNITED STATES AREA COUNTRY India China 9.597 USA 9.629 India 3.287 CHINA Mexico 1.964 1.285 Peru France 633 506 Spain Papua New Guinea 462 441 Sweden Japan 378 Japan Germany 357 324 Norway Italy 301 New Zealand 270 United Kingdom 243 147 Nepal Bangladesh 144 Greece 132 TOTAL 30.102 **AFRICA 30.221** 

























## Night 2 - 250+ in attendance



































































































## A big crowd – nearly 300 in attendance