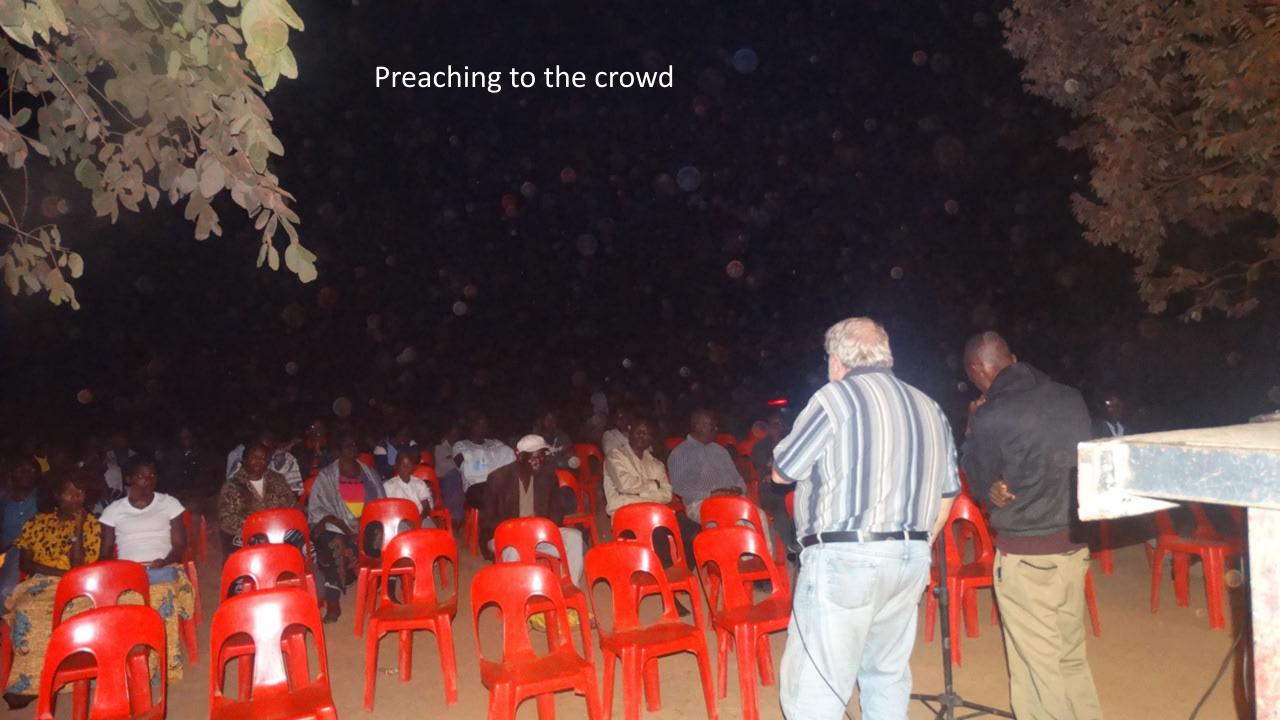

## The True Size of Africa

Graphic layout for visualization only (some countries are cut and rotated) But the conclusions are very accurate: refer to table below for exact data NETHERLANDS BELGIUM PORTUGAL SWITZERLAND **United States** FRANCE EASTERN EUROPE Europe UNITED STATES AREA COUNTRY India China 9.597 USA 9.629 India 3.287 CHINA Mexico 1.964 1.285 Peru France 633 506 Spain Papua New Guinea 462 441 Sweden Japan 378 Japan Germany 357 324 Norway Italy 301 New Zealand 270 United Kingdom 243 147 Nepal Bangladesh 144 Greece 132 TOTAL 30.102 **AFRICA 30.221** 

























## Night 2 - 250+ in attendance



































































































## A big crowd – nearly 300 in attendance