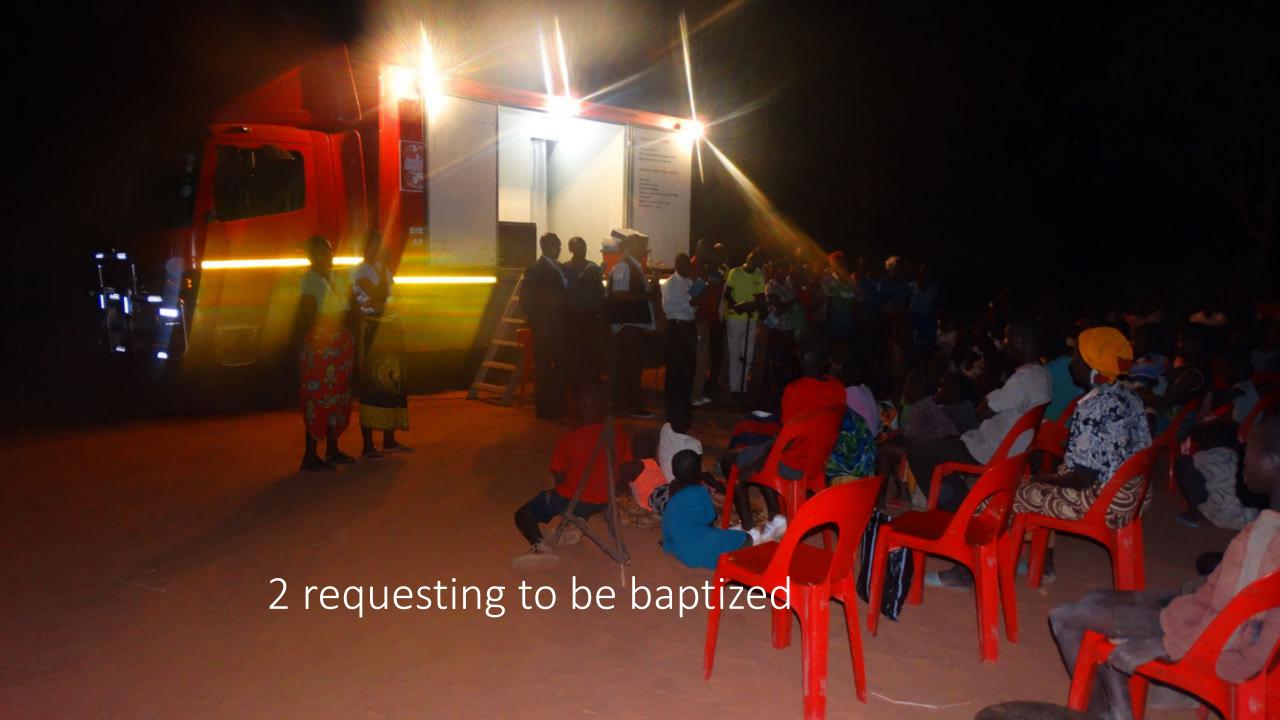

## The True Size of Africa

Graphic layout for visualization only (some countries are cut and rotated) But the conclusions are very accurate: refer to table below for exact data NETHERLANDS BELGIUM PORTUGAL SWITZERLAND **United States** FRANCE EASTERN EUROPE Europe UNITED STATES AREA COUNTRY India China 9.597 USA 9.629 India 3.287 CHINA Mexico 1.964 1.285 Peru France 633 506 Spain Papua New Guinea 462 441 Sweden Japan 378 Japan Germany 357 324 Norway Italy 301 New Zealand 270 United Kingdom 243 147 Nepal Bangladesh 144 Greece 132 TOTAL 30.102 **AFRICA 30.221** 

























## Night 2 - 250+ in attendance



































































































## A big crowd – nearly 300 in attendance