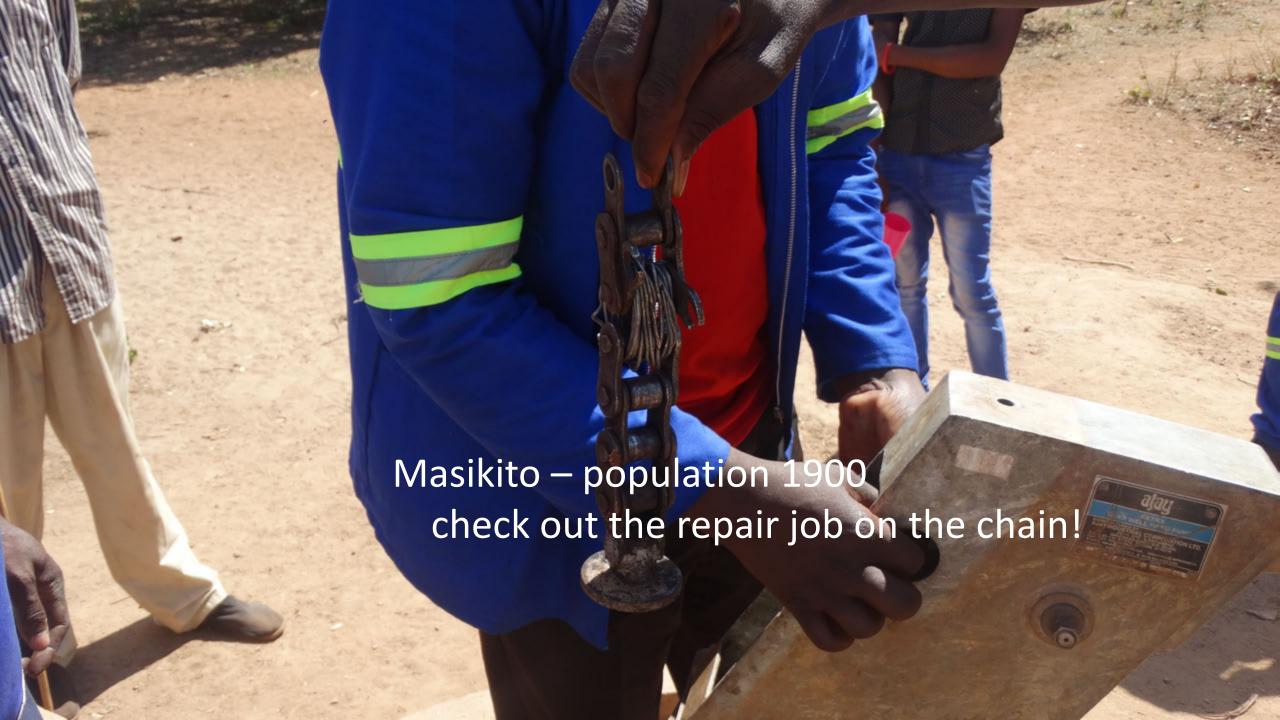

## The True Size of Africa

Graphic layout for visualization only (some countries are cut and rotated) But the conclusions are very accurate: refer to table below for exact data NETHERLANDS BELGIUM PORTUGAL SWITZERLAND **United States** FRANCE EASTERN EUROPE Europe UNITED STATES AREA COUNTRY India China 9.597 USA 9.629 India 3.287 CHINA Mexico 1.964 1.285 Peru France 633 506 Spain Papua New Guinea 462 441 Sweden Japan 378 Japan Germany 357 324 Norway Italy 301 New Zealand 270 United Kingdom 243 147 Nepal Bangladesh 144 Greece 132 TOTAL 30.102 **AFRICA 30.221** 

























## Night 2 - 250+ in attendance



































































































## A big crowd – nearly 300 in attendance