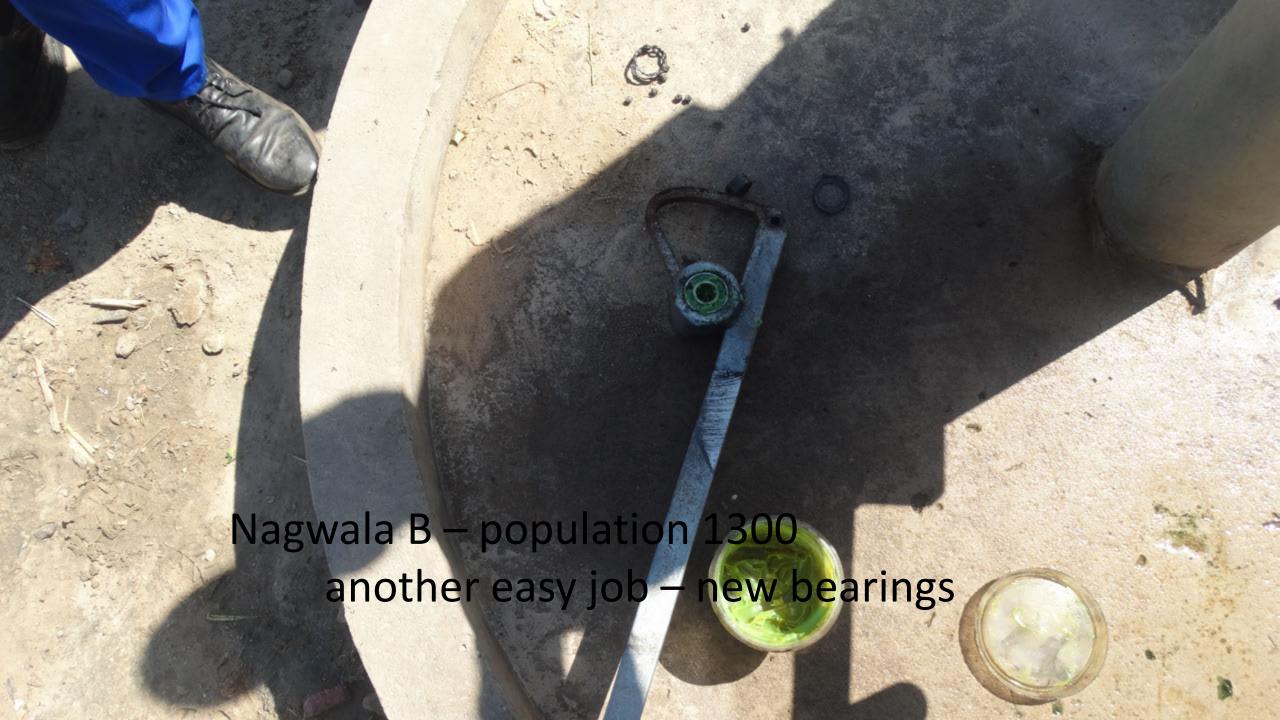

## The True Size of Africa

Graphic layout for visualization only (some countries are cut and rotated) But the conclusions are very accurate: refer to table below for exact data NETHERLANDS BELGIUM PORTUGAL SWITZERLAND **United States** FRANCE EASTERN EUROPE Europe UNITED STATES AREA COUNTRY India China 9.597 USA 9.629 India 3.287 CHINA Mexico 1.964 1.285 Peru France 633 506 Spain Papua New Guinea 462 441 Sweden Japan 378 Japan Germany 357 324 Norway Italy 301 New Zealand 270 United Kingdom 243 147 Nepal Bangladesh 144 Greece 132 TOTAL 30.102 **AFRICA 30.221** 

























## Night 2 - 250+ in attendance



































































































## A big crowd – nearly 300 in attendance