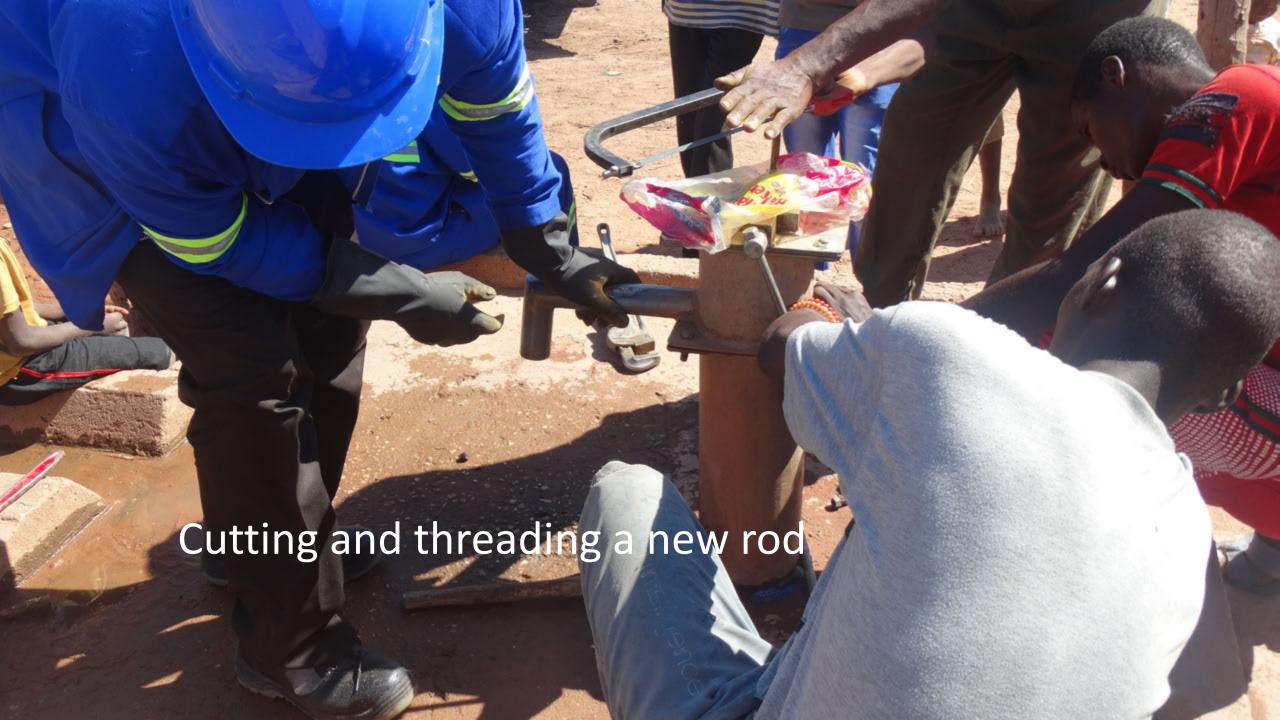

## The True Size of Africa

Graphic layout for visualization only (some countries are cut and rotated) But the conclusions are very accurate: refer to table below for exact data NETHERLANDS BELGIUM PORTUGAL SWITZERLAND **United States** FRANCE EASTERN EUROPE Europe UNITED STATES AREA COUNTRY India China 9.597 USA 9.629 India 3.287 CHINA Mexico 1.964 1.285 Peru France 633 506 Spain Papua New Guinea 462 441 Sweden Japan 378 Japan Germany 357 324 Norway Italy 301 New Zealand 270 United Kingdom 243 147 Nepal Bangladesh 144 Greece 132 TOTAL 30.102 **AFRICA 30.221** 

























## Night 2 - 250+ in attendance



































































































## A big crowd – nearly 300 in attendance